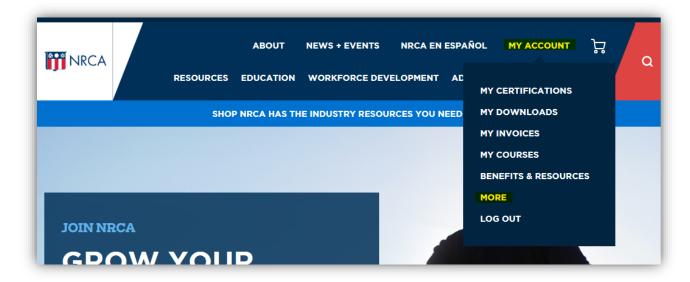

## **Instructions to find NRCA Number**

Visit nrca.net, click Log In (Highlighted)

Once logged in, hover on the "My Account" link and click the "More" option

This will take you to your profile page.

Check Membership Status location under "My Account" header to see whether you are an active member.