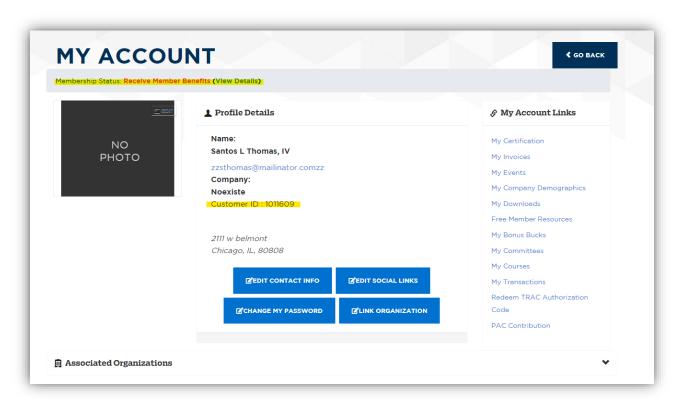

## **Instructions to find NRCA Number**

Visit nrca.net, click Log In (Highlighted)

Once logged in, hover on the "My Account" link and click the "More" option

This will take you to your profile page.

Check Membership Status location under "My Account" header to see whether you are an active member.

Customer ID will be your membership id number that may be used for IRE registration. Only active members will be recognized on registration.