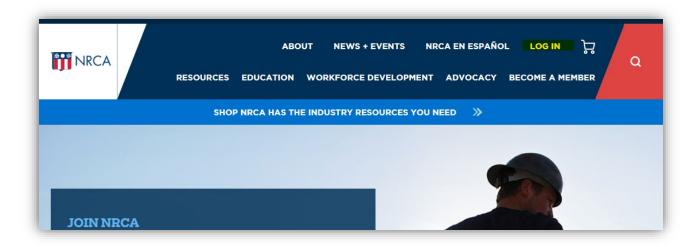

## **Instructions to find NRCA Number**

Visit nrca.net, click Log In (Highlighted)

Once logged in, hover on the "My Account" link and click the "More" option

This will take you to your profile page.

Check Membership Status location under "My Account" header to see whether you are an active member.