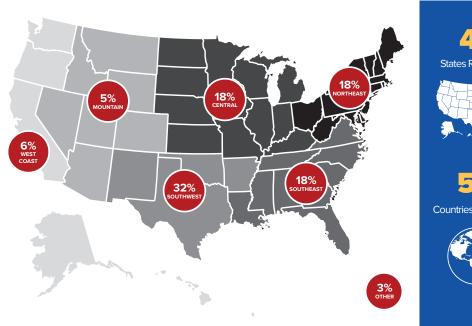

#### **GEOGRAPHIC DISTRIBUTION**

68%
OF IRE ATTENDEES
DON'T ATTEND ANY
OTHER TRADE SHOWS