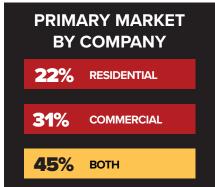

#### **CURRENT IRE ATTENDEES**

34% Install Siding\*\*

24% Install Windows\*\*

Over two-thirds of attendees are involved in residential projects.

The Residential Remodeling & Replacement Market is projected to reach \$580 Billion in 2023 – Exteriors account for over 20%\*