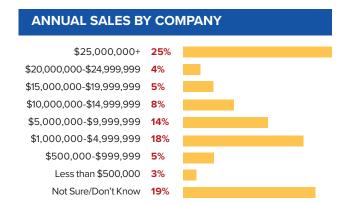

## IRE BY THE NUMBERS

169,460

Square Footage of Exhibit Hall Space

588

Number of Exhibiting Companies

14,066

Number of Professionals in Attendance