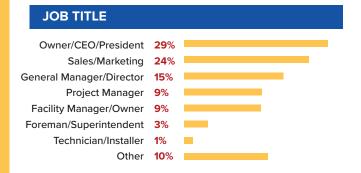

*KEY MARKET DRIVERS**

#### **EXISTING HOMES**

There are 140M+ existing homes in the U.S. and the average age is now 41 years of age

#### **EQUITY**

Total U.S. Home equity reached a record high of **\$27.8 Trillion** according to the Federal Reserve, with a substantial increase of **\$11.57 Trillion** in the past 3-years (2020 - 2022).

#### **NATURAL DISASTER**

Increasing numbers of severe storms and fire events over recent years have accounted for **over \$75 Billion** in disaster repair\*





# THE PREMIER ROOFING & EXTERIORS EVENT



QUESTIONS?
Tami Svarfvar
Tami.Svarfvar@informa.com
802-476-8584

## IRE BY THE NUMBERS

169,460

Square Footage of Exhibit Hall Space



588

Number of Exhibiting Companies



14,066

Number of Professionals in Attendance



#### WHO ATTENDS THE IRE





# 64% Contractors, Subcontractors, Remodelers, Builders Engineers, Estimators

22%
Distributors,
Manufacturers,
& Agents
Other



#### **GEOGRAPHIC DISTRIBUTION**







68%
OF IRE ATTENDEES
DON'T ATTEND ANY
OTHER TRADE SHOWS